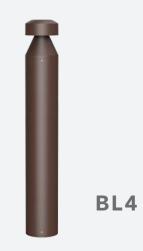

## **SPECIFICATION**

| ORDER# | MODEL#              | WATTS     | VOLTAGE<br>(V) | LUMENS         | BEAM<br>ANGLE | CCT(K)    | CRI |
|--------|---------------------|-----------|----------------|----------------|---------------|-----------|-----|
| R56003 | RENO-BL3-MW-DV-MCCT | 14/19/24W | 120-347V       | 1610/2185/2760 | 360°          | 30/40/50K | 70  |
| R56004 | RENO-BL4-MW-DV-MCCT | 14/19/24W | 120-347V       | 1610/2185/2760 | 360°          | 30/40/50K | 70  |