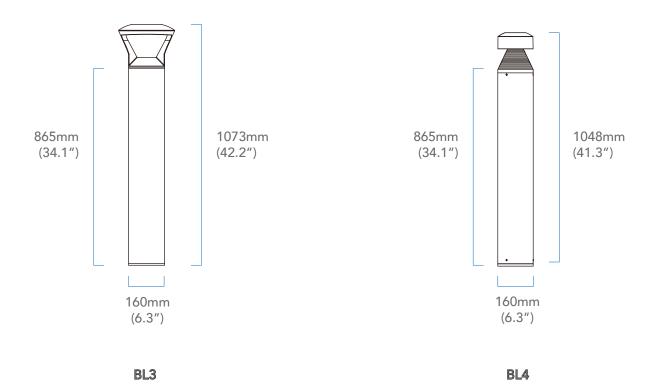

Dual Voltage 120-347V
- IP65 Rated
- Comes integrated with a photocell switch. Optional on /off
- 5 year warranty

#### **APPLICATIONS**



**Entryway Lighting** 



Pathway Lighting



Perimeter Lighting





















| Date: | Project Name: |
|-------|---------------|
| Туре: | Part Number:  |

## **SPECIFICATION**

| ORDER# | MODEL#              | WATTS     | VOLTAGE<br>(V) | LUMENS         | BEAM<br>ANGLE | CCT(K)    | CRI |
|--------|---------------------|-----------|----------------|----------------|---------------|-----------|-----|
| R56003 | RENO-BL3-MW-DV-MCCT | 14/19/24W | 120-347V       | 1610/2185/2760 | 360°          | 30/40/50K | 70  |
| R56004 | RENO-BL4-MW-DV-MCCT | 14/19/24W | 120-347V       | 1610/2185/2760 | 360°          | 30/40/50K | 70  |

## **DIMENSIONS**