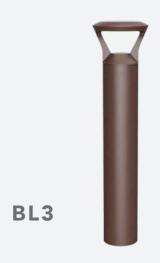

## **SPECIFICATION**

| ORDER# | MODEL#              | WATTS     | VOLTAGE<br>(V) | LUMENS         | BEAM<br>ANGLE | CCT(K)    | CRI |
|--------|---------------------|-----------|----------------|----------------|---------------|-----------|-----|
| R56003 | RENO-BL3-MW-DV-MCCT | 14/19/24W | 120-347V       | 1610/2185/2760 | 360°          | 30/40/50K | 70  |
| R56004 | RENO-BL4-MW-DV-MCCT | 14/19/24W | 120-347V       | 1610/2185/2760 | 360°          | 30/40/50K | 70  |